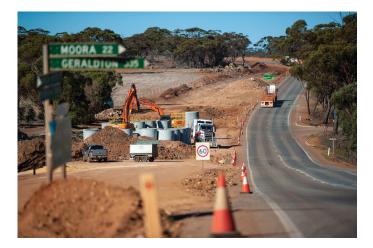

### **Our Civil Capabilities**

Centrals have a long history of delivering quality civil construction projects and have extensive capability and capacity to execute and deliver projects throughout Western Australia.

Centrals are prequalified with Main Roads WA to construct roads and bridges we execute works safely and to the highest standards.

Our projects have included rail cuts and embankments, marine projects, road projects, embankments and pavements, and land development works