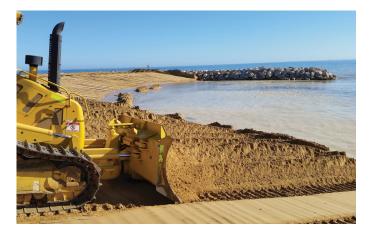

Centrals are prequalified with Main Roads WA to construct roads and bridges we execute works safely and to the highest standards.

Our projects have included rail cuts and embankments, marine projects, road projects, embankments and pavements, and land development works